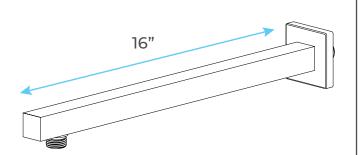

# BATHSELECT SÉNART BRUSHED NICKEL WALL MOUNT THERMOSTATIC MIXER SHOWER SET SPECS



## **Specifications**

Function Type: Bathroom Thermostatic

Shower Set

Style: Contemporary

Shower Head Feature: Rotatable Rainfall Shower Head Installation Type: Wall

Mount

Number of Handles: Triple Handle

Connection: G1/2 Standard

Concealed Mixer valve: Thermostatic

Hose Length: 1.5m

Hose Material: Stainless Steel

#### **Shower Head Size:**





Flow Rate 2.5 GPM / 9.5 LPM (rain Shower);



# **BathSelect**

# **Hand Shower Size:**



The minimum required water pressure is 0.05 MPa (0.5 bar). Flow rate 2.5 GPM (9.5 LPM).

## **Mixer Connection:**