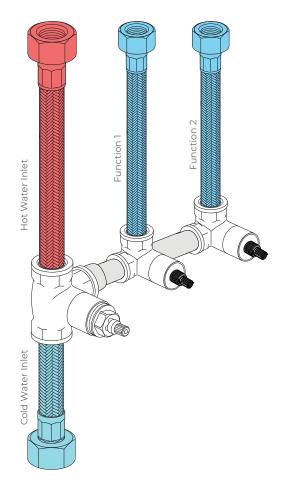

## **Specifications**

Function Type: Bathroom Thermostatic

Shower Set

Style: Contemporary

Shower Head Feature: Rotatable Rainfall Shower Head Installation Type: Wall

Mount

Number of Handles: Triple Handle

Connection: G1/2 Standard

Concealed Mixer valve: Thermostatic

Hose Length: 1.5m

Hose Material: Stainless Steel

## **Mixer Connection:**