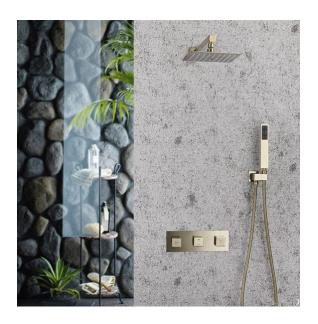

# BATHSELECT SÉNART BRUSHED NICKEL WALL MOUNT THERMOSTATIC MIXER SHOWER SET SPECS

## **Specifications**

Function Type: Bathroom Thermostatic

Shower Set

Style: Contemporary

Shower Head Feature: Rotatable Rainfall Shower Head Installation Type: Wall

Mount

Number of Handles: Triple Handle

Connection: G1/2 Standard

Concealed Mixer valve: Thermostatic

Hose Length: 1.5m

Hose Material: Stainless Steel