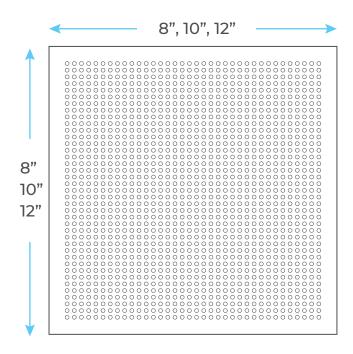

# BATHSELECT SÉNART BRUSHED NICKEL WALL MOUNT THERMOSTATIC MIXER SHOWER SET SPECS



## **Specifications**

Function Type: Bathroom Thermostatic

Shower Set

Style: Contemporary

Shower Head Feature: Rotatable Rainfall Shower Head Installation Type: Wall

Mount

Number of Handles: Triple Handle

Connection: G1/2 Standard

Concealed Mixer valve: Thermostatic

Hose Length: 1.5m

Hose Material: Stainless Steel

#### **Shower Head Size:**





Flow Rate 2.5 GPM / 9.5 LPM (rain Shower);



# **BathSelect**

# **Hand Shower Size:**



The minimum required water pressure is 0.05 MPa (0.5 bar). Flow rate 2.5 GPM (9.5 LPM).

## **Mixer Connection:**