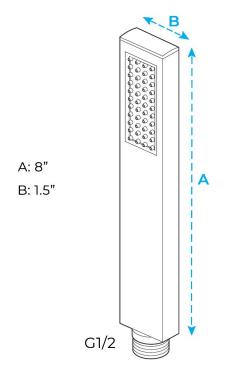

# **Hand Shower Size:**

The minimum required water pressure is 0.05 MPa (0.5 bar). Flow rate 2.5 GPM (9.5 LPM).